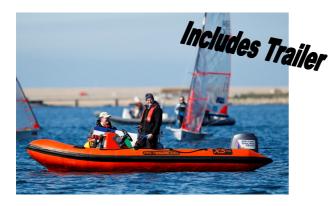

#### XS 500 Club Rescue:

- XS 500 Value Rescue Craft
- F 60 Hp Mercury Motor (Four Stroke, Power Trim)
- Unbraked Trailer
- Heavy Duty Tubes, wear patches, U/deck loom.
- D strake, Lifelines & Tube Handles
- Engine Bolt Lock