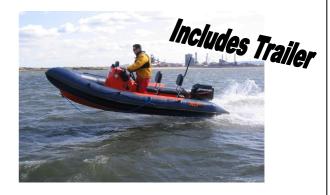

#### XS 460 Club Rescue:

- XS 460 Value Rescue Craft
- F 40 Hp Mercury Motor (Four Stroke, Power Trim)
- Unbraked Trailer
- Heavy Duty Tubes, wear patches, U/deck loom
- D strake, Lifelines & Tube Handles
- Engine Bolt Lock