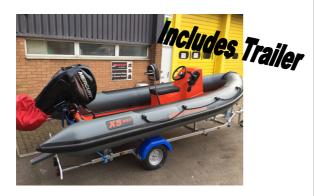

#### XS 450 Club Rescue

- Jockey Console
- F 25 Hp Mercury Motor (Four Stroke, Power Trim)
- Unbraked Trailer
- Bow Locker, Engine Lock
- Non Slip Floor

Prices From £18,600 Inc Vat