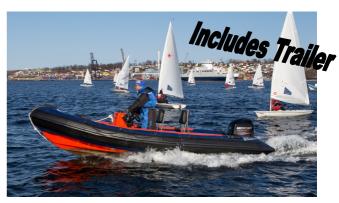

## XS 515 / 545 Club Rescue:

- XS 545 or 515 Deluxe Rescue Craft
- F 60 Hp Mercury Motor (Four Stroke, Power Trim)
- 545 Braked Trailer 515 UNBRAKED Trailer
- Heavy Duty Tubes, wear patches, U/deck loom.
- D strake, Lifelines & Tube Handles Engine Bolt Lock