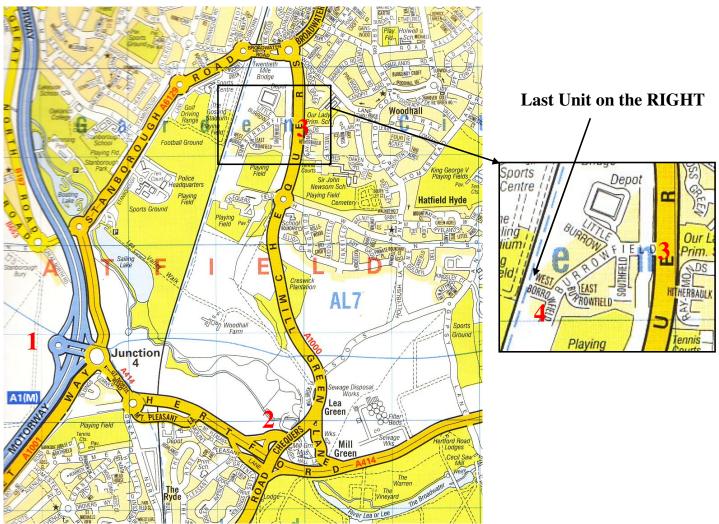

## **Directions to Barnet Marine:**

- 1) The A 1 M is junction 23 / South Mimms Services on the M 25, head north from the M 25 At Junction 4 on the A1, turn off on to the A 414 heading EAST signposted to Welwyn Garden City / Hertford, you cross several roundabouts to get on to the A 414.
- 2) After 0.8 miles from the A 1 junction turn Left off dual carriageway, at the top of the slip road turn left at the lights on to Chequers / Mill Green Lane signposted to Welwyn Garden City & QE Hospital (this is the A 1000)
- 3) After 1 mile you go straight across a roundabout, after a further 0.3 miles turn Left into Burrowfields, the Industrial estate is signposted, the estate lays behind the row of houses.
- 4) Follow the main estate road for 0.2 miles and turn RIGHT in to West Burrowfields ("Car Solutions" are the unit on the corner in front of you) we are the last unit in the far right hand corner of this turning.