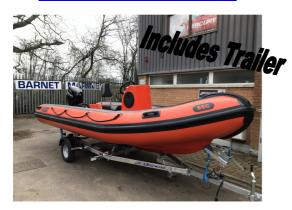

#### XS 460 Club Rescue:

- XS 460 Value Rescue Craft
- DF 40 ATL **Suzuki** (Four Stroke, Power Trim)
- Unbraked Trailer
- Heavy Duty Tubes, wear patches, U/deck loom.
- D strake, Lifelines
- Engine Bolt Lock

Prices From £20,195 Inc Vat