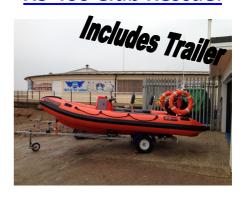

## XS 450 Club Rescue:

- XS 450 Value Rescue Craft
- DF 25 ATL **Suzuki** (Four Stroke, Power Trim)
- Unbraked Trailer
- H/Duty Tubes, wear patches, U/deck loom
- D strake, Lifelines
- Engine Bolt Lock

Prices From £17,240 Inc Vat