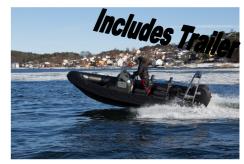

## XS 600 Club Rescue:

- XS 600 DELUXE Rescue Craft Double console, 2 seats, A Frame, Lights
- DF 115 BGTX Suzuki (Four Stroke, Power Trim)
- Braked Trailer
- Heavy Duty Tubes, wear patches, U/deck loom.
- D strake, Lifelines & Tube Handles
- Engine Bolt Lock

Prices From £43,433 Inc Vat

WEB: www.ribs.co.uk ~ TEL: 01707 331 389