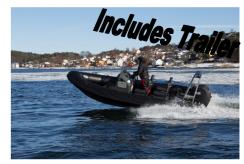

### XS 600 Club Rescue:

- XS 600 DELUXE Rescue Craft Double console, 2 seats, A Frame, Lights
- DF 115 BGTX Suzuki (Four Stroke, Power Trim)
- Braked Trailer
- Heavy Duty Tubes, wear patches, U/deck loom.
- D strake, Lifelines & Tube Handles
- Engine Bolt Lock

Prices From £44,945 Inc Vat

WEB: www.ribs.co.uk ~ TEL: 01707 331 389