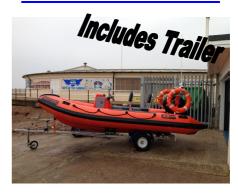

### XS 450 Club Rescue:

- XS 450 Value Rescue Craft
- DF 25 ATL **Suzuki** (Four Stroke, Power Trim)
- Unbraked Trailer
- H/Duty Tubes, wear patches, U/deck loom
- D strake, Lifelines
- Engine Bolt Lock

Prices From £17,765 Inc Vat