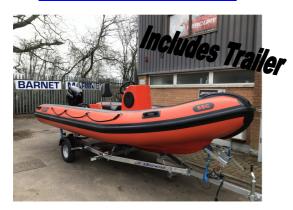

#### XS 460 Club Rescue:

- XS 460 Value Rescue Craft
- DF 40 ATL **Suzuki** (Four Stroke, Power Trim)
- Unbraked Trailer
- Heavy Duty Tubes, wear patches, U/deck loom.
- D strake, Lifelines
- Engine Bolt Lock

Prices From £20,770 Inc Vat