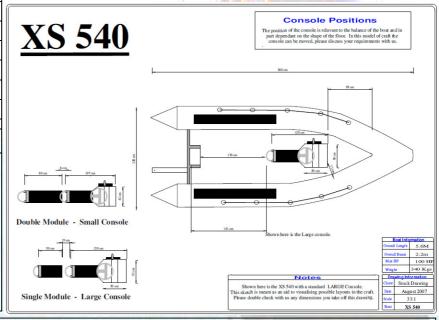

## XS 540 Specification

| Specifications:            |              |
|----------------------------|--------------|
| Overall Length             | 5.4 m        |
| Overall Be <mark>am</mark> | 2.2 m        |
| Internal Length            | 4.2 m        |
| Internal <mark>Beam</mark> | 1.2 m        |
| Weight of Craft            | 340 Kgs      |
| Tube Diameter              | 50 cm        |
| Nos Compartments           | 5            |
| Capacity Pers / Kgs        | 7 / 1000 Kgs |
| Shaft Length               | Long         |
| Max Power                  | 90 Hp        |
| Max Weight Motor           | 200 Kgs      |
| Recommended HP             | 50-100       |
| RCD Catergory              | C            |
|                            |              |