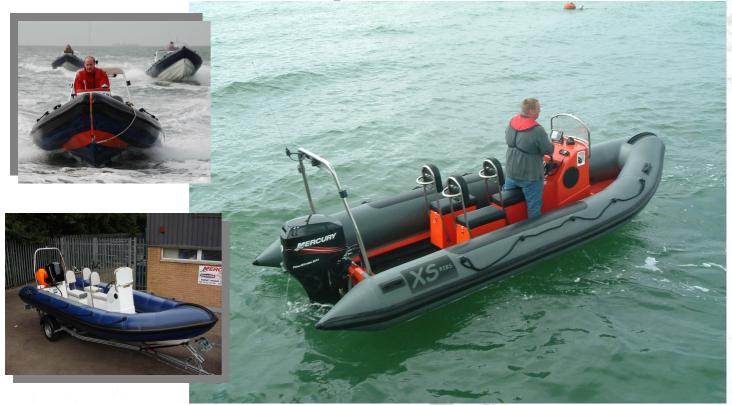

The XS 540 is part of the series of craft (460-500-540-570) This craft is easily powered by motors of 50-80 hp and with substantial deck space it suits a wide range of seating and carries a lot of people / kit. The Hull length makes this craft superb in the sea and like the other craft in the range it is VERY stable. The images show craft with many extras. As with all XS craft this model can be tailored to suit your precise requirements