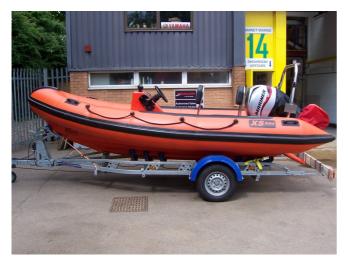

The XS 515 is the smallest deep V hull craft in the range. With a high bow this has sea keeping that larger craft from other makers envy ! As with all XS craft it is built to order from the start and can accommodate L and XL motors. With an internal beam of 1.3 m this is a compact craft, easy to tow but with the sea keeping of many larger craft. There are a lot of options on this model, many are shown in the images.