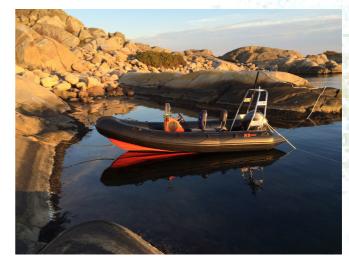

The XS 515 is the smallest deep V hull craft in the range. With a high bow this has sea keeping that larger craft from other makers envy ! As with all XS craft it is built to order from the start and can accommodate L and XL motors. With an internal beam of 1.3 m this is a compact craft, easy to tow but with the sea keeping of many larger craft. There are a lot of options on this model, many are shown in the images.