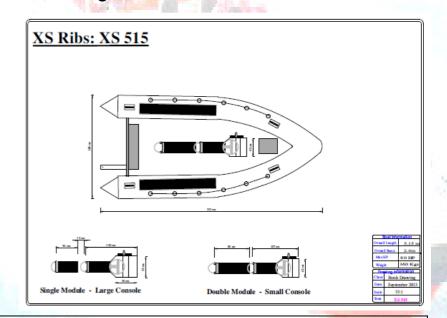

## XS 515 Specification

## **Specifications:**

| Overall Length      | 5.15 m        |
|---------------------|---------------|
| Overall Beam        | 2.25 m        |
| Internal Length     | <b>3.9</b> m  |
| Internal Beam       | 1.3 m         |
| Weight of Craft     | 360 Kgs       |
| Tube Diameter       | 50 cm         |
| Nos Compartments    | 5             |
| Capacity Pers / Kgs | 6+1 / 800 Kgs |
| Shaft Length        | Long / X Long |
| Max Power           | 80 Hp         |
| Max Weight Motor    | 200 Kgs       |
| Recommended HP      | 60-100 Hp     |
| RCD Category        | С             |