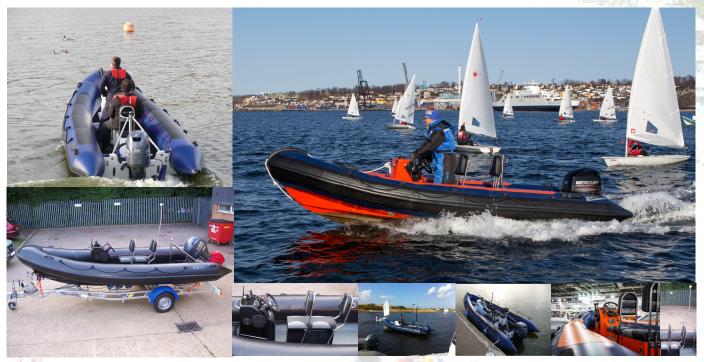

- \* Batt compartment
- \* In deck bow locker
- \* Cleat and eye bolt
- \* D strake to tube
- \* Rear well
- \* Drain trunk
- \* Open bow guide
- \* 70 L Inboard tank
- \* Foot Pump

The XS 545 is a TRUE deep V hull craft. With a high bow this has sea keeping that larger craft from other makers envy! As with all XS craft it is built to order from the start and can accommodate L and XL motors. With an internal beam of 1.3 m this is a compact craft, easy to tow but with the sea keeping of many larger craft. There are a lot of options on this model, many are shown in the images.

All XS craft are made in the UK, we start with a barrel of resin and a roll of fabric and make the whole boat IN HOUSE at our factory in Yorkshire. All metal work, fuel tanks, steering and fittings are sourced in the UK and are supplied to the relevant ISO standard for the item. All consoles and seating are BONDED to the deck, NOT screwed down. We pride ourselves in the quality we deliver. This is why these craft do the job and last, durability is BUILT IN.