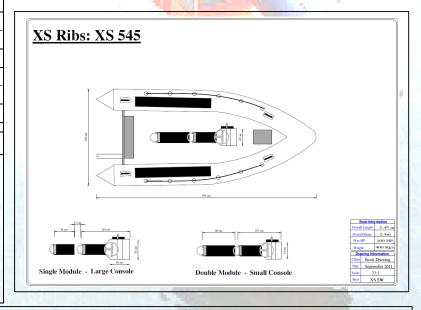

## XS 545 Specification

| Specifications:                                                                                                                                                                                                                                                                                                                                                                                                                                                                                                                                                                                                                                                                                                                                                                                                                                                                                                                                                                                                                                                                                                                                                                                                                                                                                                                                                                                                                                                                                                                                                                                                                                                                                                                                                                                                                                                                                                                                                                                                                                                                                                                | (3)           |
|--------------------------------------------------------------------------------------------------------------------------------------------------------------------------------------------------------------------------------------------------------------------------------------------------------------------------------------------------------------------------------------------------------------------------------------------------------------------------------------------------------------------------------------------------------------------------------------------------------------------------------------------------------------------------------------------------------------------------------------------------------------------------------------------------------------------------------------------------------------------------------------------------------------------------------------------------------------------------------------------------------------------------------------------------------------------------------------------------------------------------------------------------------------------------------------------------------------------------------------------------------------------------------------------------------------------------------------------------------------------------------------------------------------------------------------------------------------------------------------------------------------------------------------------------------------------------------------------------------------------------------------------------------------------------------------------------------------------------------------------------------------------------------------------------------------------------------------------------------------------------------------------------------------------------------------------------------------------------------------------------------------------------------------------------------------------------------------------------------------------------------|---------------|
| The Management of the Control of the |               |
| Overall Length                                                                                                                                                                                                                                                                                                                                                                                                                                                                                                                                                                                                                                                                                                                                                                                                                                                                                                                                                                                                                                                                                                                                                                                                                                                                                                                                                                                                                                                                                                                                                                                                                                                                                                                                                                                                                                                                                                                                                                                                                                                                                                                 | 5.45 m        |
| Overall Beam                                                                                                                                                                                                                                                                                                                                                                                                                                                                                                                                                                                                                                                                                                                                                                                                                                                                                                                                                                                                                                                                                                                                                                                                                                                                                                                                                                                                                                                                                                                                                                                                                                                                                                                                                                                                                                                                                                                                                                                                                                                                                                                   | 2.25 m        |
| Internal Length                                                                                                                                                                                                                                                                                                                                                                                                                                                                                                                                                                                                                                                                                                                                                                                                                                                                                                                                                                                                                                                                                                                                                                                                                                                                                                                                                                                                                                                                                                                                                                                                                                                                                                                                                                                                                                                                                                                                                                                                                                                                                                                | 4.1 m         |
| Internal Beam                                                                                                                                                                                                                                                                                                                                                                                                                                                                                                                                                                                                                                                                                                                                                                                                                                                                                                                                                                                                                                                                                                                                                                                                                                                                                                                                                                                                                                                                                                                                                                                                                                                                                                                                                                                                                                                                                                                                                                                                                                                                                                                  | 1.3 m         |
| Weight of Craft                                                                                                                                                                                                                                                                                                                                                                                                                                                                                                                                                                                                                                                                                                                                                                                                                                                                                                                                                                                                                                                                                                                                                                                                                                                                                                                                                                                                                                                                                                                                                                                                                                                                                                                                                                                                                                                                                                                                                                                                                                                                                                                | 400 Kgs       |
| Tube Diameter                                                                                                                                                                                                                                                                                                                                                                                                                                                                                                                                                                                                                                                                                                                                                                                                                                                                                                                                                                                                                                                                                                                                                                                                                                                                                                                                                                                                                                                                                                                                                                                                                                                                                                                                                                                                                                                                                                                                                                                                                                                                                                                  | 50 cm         |
| Nos Compartments                                                                                                                                                                                                                                                                                                                                                                                                                                                                                                                                                                                                                                                                                                                                                                                                                                                                                                                                                                                                                                                                                                                                                                                                                                                                                                                                                                                                                                                                                                                                                                                                                                                                                                                                                                                                                                                                                                                                                                                                                                                                                                               | 5             |
| Capacity Pers / Kgs                                                                                                                                                                                                                                                                                                                                                                                                                                                                                                                                                                                                                                                                                                                                                                                                                                                                                                                                                                                                                                                                                                                                                                                                                                                                                                                                                                                                                                                                                                                                                                                                                                                                                                                                                                                                                                                                                                                                                                                                                                                                                                            | 7 / 1000 Kgs  |
| Shaft Length                                                                                                                                                                                                                                                                                                                                                                                                                                                                                                                                                                                                                                                                                                                                                                                                                                                                                                                                                                                                                                                                                                                                                                                                                                                                                                                                                                                                                                                                                                                                                                                                                                                                                                                                                                                                                                                                                                                                                                                                                                                                                                                   | Long / X Long |
| Max Power                                                                                                                                                                                                                                                                                                                                                                                                                                                                                                                                                                                                                                                                                                                                                                                                                                                                                                                                                                                                                                                                                                                                                                                                                                                                                                                                                                                                                                                                                                                                                                                                                                                                                                                                                                                                                                                                                                                                                                                                                                                                                                                      | 100 Hp        |
| Max Weight Motor                                                                                                                                                                                                                                                                                                                                                                                                                                                                                                                                                                                                                                                                                                                                                                                                                                                                                                                                                                                                                                                                                                                                                                                                                                                                                                                                                                                                                                                                                                                                                                                                                                                                                                                                                                                                                                                                                                                                                                                                                                                                                                               | 200 Kgs       |
| Recommended HP                                                                                                                                                                                                                                                                                                                                                                                                                                                                                                                                                                                                                                                                                                                                                                                                                                                                                                                                                                                                                                                                                                                                                                                                                                                                                                                                                                                                                                                                                                                                                                                                                                                                                                                                                                                                                                                                                                                                                                                                                                                                                                                 | 60-100 Hp     |
| RCD Catergory                                                                                                                                                                                                                                                                                                                                                                                                                                                                                                                                                                                                                                                                                                                                                                                                                                                                                                                                                                                                                                                                                                                                                                                                                                                                                                                                                                                                                                                                                                                                                                                                                                                                                                                                                                                                                                                                                                                                                                                                                                                                                                                  | С             |

- \* Batt compartment
- \* In deck bow locker
- \* Cleat and eye bolt
- \* D strake to tube
- \* Rear well
- \* Drain trunk
- \* Open bow guide
- \* 70 L Inboard tank
- \* Foot Pump

The XS 545 is a TRUE deep V hull craft. With a high bow this has sea keeping that larger craft from other makers envy! As with all XS craft it is built to order from the start and can accommodate L and XL motors. With an internal beam of 1.3 m this is a compact craft, easy to tow but with the sea keeping of many larger craft. There are a lot of options on this model, many are shown in the images.