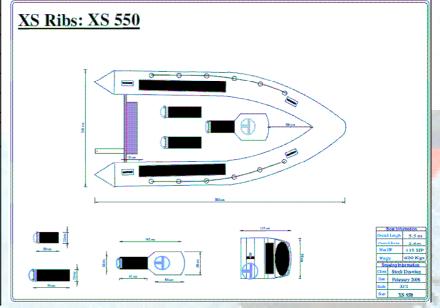

## XS 550 Specification

## Specifications:

| Overall Length             | 5.5 m         |
|----------------------------|---------------|
| Overall Beam               | <b>2.6 m</b>  |
| Internal Length            | <b>4.3</b> m  |
| Internal <mark>Beam</mark> | <b>1.6 m</b>  |
| Weight of Craft            | 420 Kgs       |
| Tube Diameter              | 50 cm         |
| Nos Compartments           | 5             |
| Capacity Pers / Kgs        | 9 / 1100 Kgs  |
| Shaft Length               | Long / X Long |
| Max Power                  | 125 Hp        |
| Max Weight Motor           | 200 Kgs       |
| Recommended HP             | 75 - 115      |
| RCD Catergory              | С             |
|                            |               |