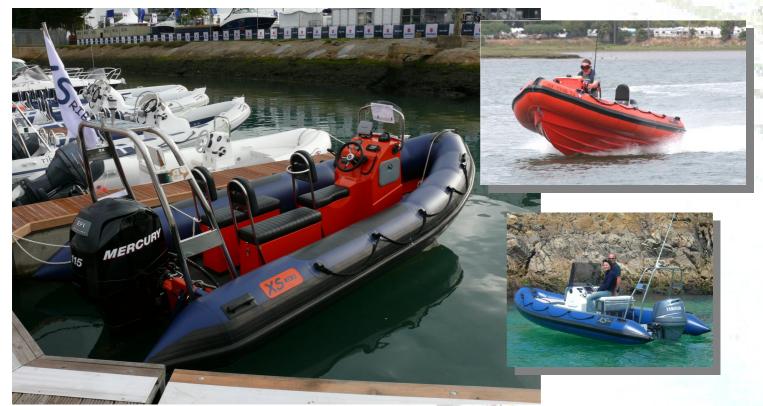

The XS 550 is the first of our wide beam craft (2.6m) and with its deep V hull and high bow this has sea keeping that larger craft from other makers envy ! As with all XS craft it is built to order from the start and can accommodate L and XL motors. With an internal beam of 1.6 m there is room for payload AND seating. With 5 comfortably seated there is still room for the dive gear and the picnic. There are a lot of options on this model, many are shown in the images.

All XS craft are made in the UK, we start with a barrel of resin and a roll of fabric and make the whole boat IN HOUSE at our factory in Yorkshire. All metal work, fuel tanks, steering and fittings are sourced in the UK and are supplied to the relevant ISO standard for the item. All consoles and seating are BONDED to the deck, NOT screwed down. We pride ourselves in the quality we deliver. This is why these craft do the job and last, durability is BUILT IN.