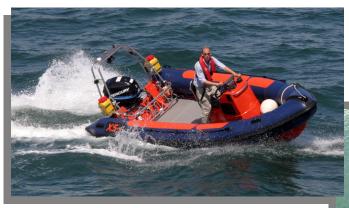

The XS 600 is a truly a versatile craft, from a fully blown Cat 3 coded fisheries protection vessel to a fun family day boat this craft can take any thing that comes its way. With lots of deck space for upto 8 people seated or an 8 + diver payload, when laid out as a dive boat, this craft can be tailored to suit what ever is needed of it. The double console allows for tank capacity of upto 300 L and with the 6 m hull length this is the staring point for extending cruising.