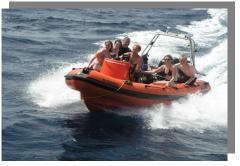

The XS 600 is a truly a versatile craft, from a fully blown Cat 3 coded fisheries protection vessel to a fun family day boat this craft can take any thing that comes its way. With lots of deck space for upto 8 people seated or an 8 + diver payload, when laid out as a dive boat, this craft can be tailored to suit what ever is needed of it. The double console allows for tank capacity of upto 300 L and with the 6 m hull length this is the staring point for extending cruising.