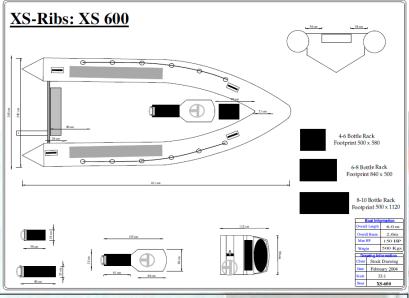

## XS 600 Specification

| Specifications:     |                |
|---------------------|----------------|
| Overall Length      | 6 m            |
| Overall Beam        | 2.6 m          |
| Internal Length     | 4.6 m          |
| Internal Beam       | 1.6 m          |
| Weight of Craft     | 500 Kgs        |
| Tube Diameter       | 50 cm          |
| Nos Compartments    | 5              |
| Capacity Pers / Kgs | -10 / 1200 Kgs |
| Shaft Length        | Long / X Long  |
| Max Power           | 150 hp         |
| Max Weight Motor    | 240 Kgs        |
| Recommended HP      | 90 – 125 hp    |
| RCD Catergory       | В              |