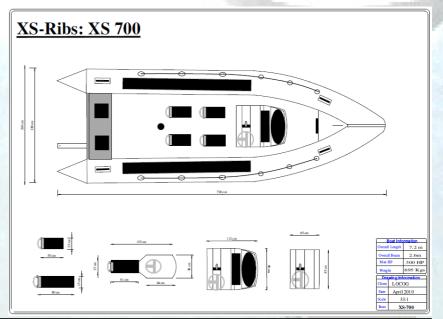

## XS 700 Specification

| Specifications:     |               |
|---------------------|---------------|
| Overall Length      | 7.2 m         |
| Overall Beam        | 2.6 m         |
| Internal Length     | 5.9 m         |
| Internal Beam       | 1.6 m         |
| Weight of Craft     | 695 Kgs       |
| Tube Diameter       | 50 cm         |
| Nos Compartments    | 5             |
| Capacity Pers / Kgs | 12 / 1800 Kgs |
| Shaft Length        | Long / X Long |
| Max Power           | 280 hp        |
| Max Weight Motor    | 450 Kgs       |
| Recommended HP      | 150 – 250 hp  |
| RCD Category        | С             |
|                     |               |