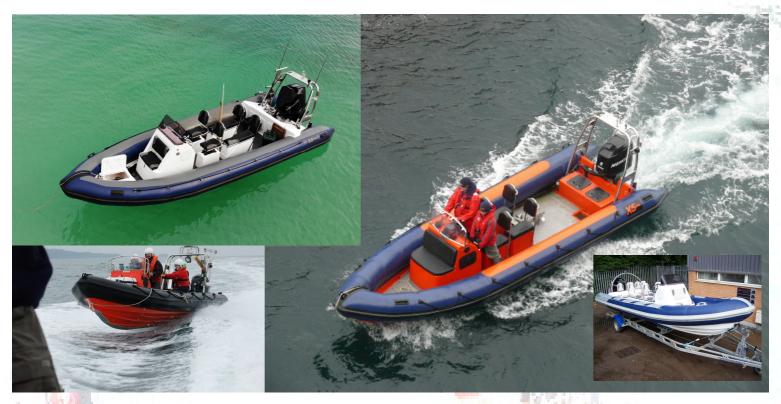

The XS 700 is a real ocean going craft, used commercially all over the world this craft has unrivalled sea keeping in the 7 m class, the ride is soft and dry. There is substantial space for seating / crew / payload. Suited to single and twin L and XL motors this RCD Cat B craft is used by both leisure and commercial clients in some arduous environments. As a leisure boat it represents serious ability with a huge safety margin when in use.

All XS craft are made in the UK, we start with a barrel of resin and a roll of fabric and make the whole boat IN HOUSE at our factory in Yorkshire. All metal work, fuel tanks, steering and fittings are sourced in the UK and are supplied to the relevant ISO standard for the item. All consoles and seating are BONDED to the deck, NOT screwed down. We pride ourselves in the quality we deliver. This is why these craft do the job and last, durability is BUILT IN.