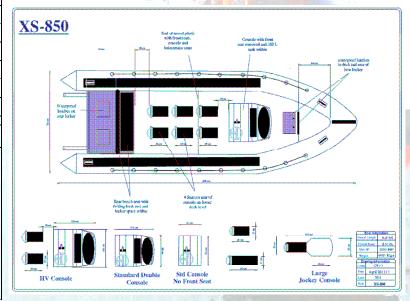

## XS 850 Specification

| Specifications:     |                |
|---------------------|----------------|
| Overall Length      | 8.5 m          |
| Overall Beam        | 2.9 m          |
| Internal Length     | 7.3 m          |
| Internal Beam       | 1.9 m          |
| Weight of Craft     | 800 Kgs        |
| Tube Diameter       | 50 cm          |
| Nos Compartments    | 7              |
| Capacity Pers / Kgs | 12+ / 2175 Kgs |
| Shaft Length        | X Long         |
| Max Power           | 500 hp         |
| Max Weight Motor    | 600 Kgs        |
| Recommended HP      | 250 – 350 hp   |
|                     |                |

## Standard Equipment

\* HV Double console

**RCD Catergory** 

- \* 2 Single Jockey Seats
- \* Hydraulic steering
- \* Non slip floor
- \* External lifelines
- \* Tube top patches
- \* Transom U Bolts
- \* Bow eye S/S
- \* 4 cleat handles

- \* Batt compartment
- \* In deck bow locker
- \* Cleat and eye bolt
- \* D strake to tube
- \* Rear well, Drain trunk
- \* Open bow guide
- \* 300 L Inboard tank
- \* Under deck loom
- \* Foot Pump

The XS 850 is a true expedition craft, with immense payload and seating capacity this craft is well suited to substantial leisure use as well as a multitude of full blown commercial applications. As with all XS craft each one is built to order to your precise specification. You can design this craft to be ultra functional as well as aesthetically pleasing. images show the wide variation of styles that the craft is capable of.