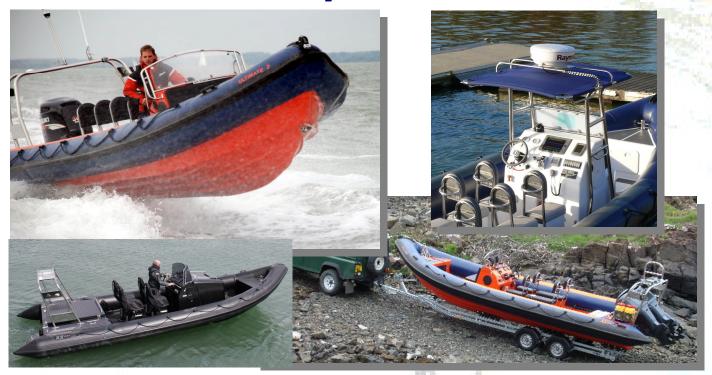

- \* Batt compartment
- \* In deck bow locker
- \* Cleat and eye bolt
- \* D strake to tube
- \* Rear well, Drain trunk
- \* Open bow guide
- \* 300 L Inboard tank
- \* Under deck loom
- \* Foot Pump

The XS 850 is a true expedition craft, with immense payload and seating capacity this craft is well suited to substantial leisure use as well as a multitude of full blown commercial applications. As with all XS craft each one is built to order to your precise specification. You can design this craft to be ultra functional as well as aesthetically pleasing. images show the wide variation of styles that the craft is capable of.