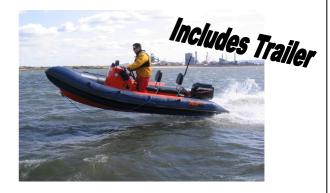

#### XS 460 Club Rescue:

- XS 460 Value Rescue Craft
- F 40 Hp Motor (Four Stroke, Power Trim)
- Unbraked Trailer
- Heavy Duty Tubes, wear patches, U/deck loom
- D strake, Lifelines & Tube Handles
- Engine Bolt Lock