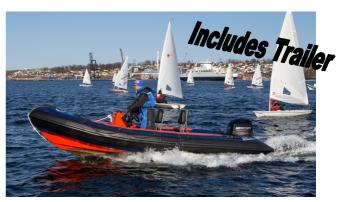

## XS 515 / 545 Club Rescue:

- XS 545 or 515 Deluxe Rescue Craft
- F 60 Hp Motor (Four Stroke, Power Trim)
- Braked Trailer
- Heavy Duty Tubes, wear patches, U/deck loom.
- D strake, Lifelines & Tube Handles Engine Bolt Lock