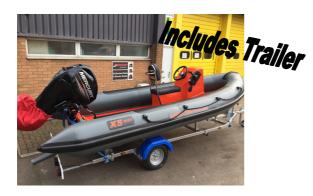

#### XS 450 Club Rescue

- Jockey Console
- F 25 Hp Motor (Four Stroke, Power Trim)
- Unbraked Trailer
- Bow Locker, Engine Lock
- Non Slip Floor

Prices From £16,998 Inc Vat