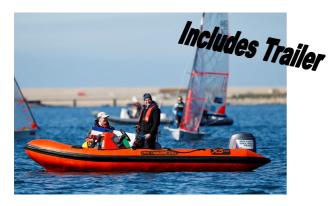

#### XS 500 Club Rescue:

- XS 500 Value Rescue Craft
- F 60 Hp Motor (Four Stroke, Power Trim)
- Unbraked Trailer
- Heavy Duty Tubes, wear patches, U/deck loom.
- D strake, Lifelines & Tube Handles
- Engine Bolt Lock