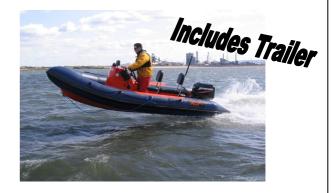

#### XS 460 Club Rescue:

- XS 460 Value Rescue Craft
- F 40 Hp Mercury Motor (Four Stroke, Power Trim)
- Unbraked Trailer
- Heavy Duty Tubes, wear patches, U/deck loom
- D strake, Lifelines & Tube Handles
- Engine Bolt Lock