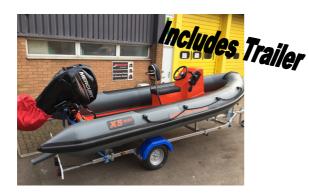

#### **XS 450 Club Rescue**

- Jockey Console
- F 25 Hp Mercury Motor (Four Stroke, Power Trim)
- Unbraked Trailer
- Bow Locker, Engine Lock
- Non Slip Floor

Prices From £18,738 Inc Vat