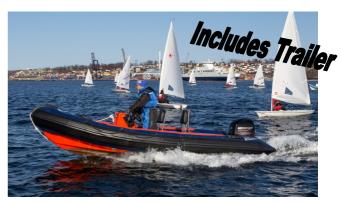

## XS 515 / 545 Club Rescue:

- XS 545 or 515 Deluxe Rescue Craft
- F 60 Hp Mercury Motor (Four Stroke, Power Trim)
- 545 Braked Trailer 515 UNBRAKED Trailer
- Heavy Duty Tubes, wear patches, U/deck loom.
- D strake, Lifelines & Tube Handles Engine Bolt Lock