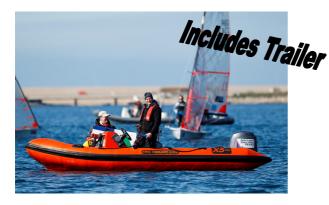

#### XS 500 Club Rescue:

- XS 500 Value Rescue Craft
- F 60 Hp Mercury Motor (Four Stroke, Power Trim)
- Unbraked Trailer
- Heavy Duty Tubes, wear patches, U/deck loom.
- D strake, Lifelines & Tube Handles
- Engine Bolt Lock